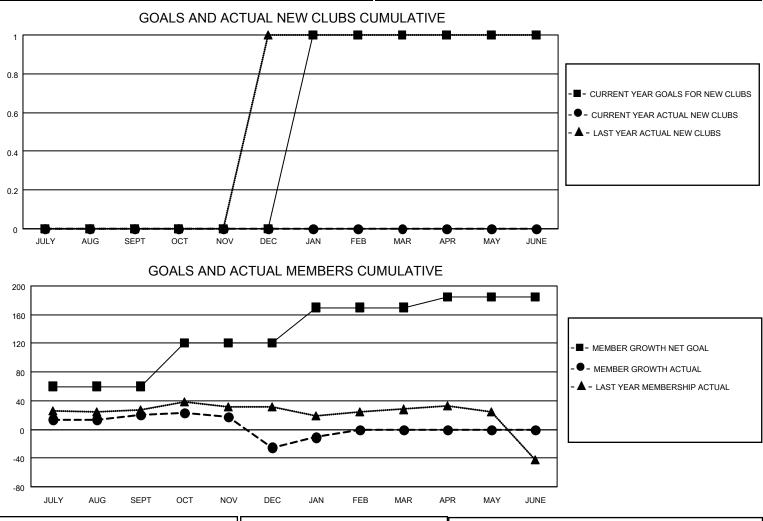

## LOCATION AUSTRALIA

District 201N5

Results as of: 1/31/2022

| Clubs                 |               |           |               | Members               |                           |                         |                                                    |
|-----------------------|---------------|-----------|---------------|-----------------------|---------------------------|-------------------------|----------------------------------------------------|
| RESULTS FOR 2021-2022 |               |           |               | RESULTS FOR 2021-2022 |                           |                         |                                                    |
| QUARTER               | NEW CLUB GOAL | NEW CLUBS | DROPPED CLUBS | QUARTER               | IEMBER GROWTH NET<br>GOAL | MEMBER GROWTH<br>ACTUAL | DROPPED<br>MEMBERS ACTUAL<br>(including transfers) |
| JULY/AUG/SEPT         | 0             | 0         | 4             | JULY/AUG/SEP          | т 60                      | 37                      | 12                                                 |
| OCT/NOV/DEC           | 0             | 0         | 0             | OCT/NOV/DEC           | 60                        | 38                      | 77                                                 |
| JAN/FEB/MAR           | 1             | 0         | 1             | JAN/FEB/MAR           | 50                        | 36                      | 8                                                  |
| APR/MAY/JUNE          | 0             | 0         | 0             | APR/MAY/JUNE          | 15                        | 0                       | 0                                                  |